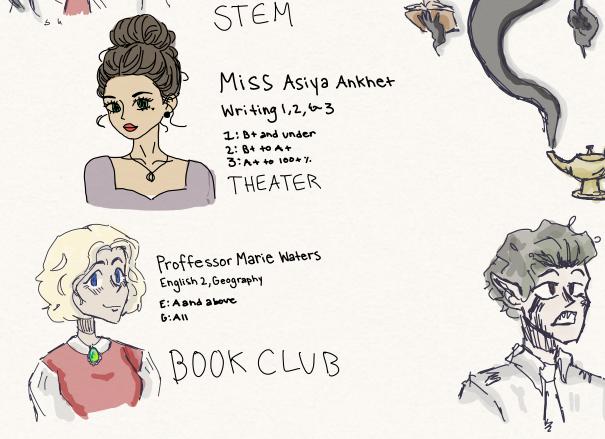

1: B or less 2: Bt or higher

Bs and under SPORTS

Proffessor Lily Sloane Freshman Algebra 1 Siren

SCROLL ALL THE WAY Proffessor

| Math    | Professor<br>Ezekiel Varrow<br>Algebra 2 | 8:00-<br>9:00    |
|---------|------------------------------------------|------------------|
| Botany  | Mr. Evan Snap<br>Botany                  | q:00-<br>10:00   |
| Break   |                                          | 10:00-<br>10:15  |
| Science | Proffe<br>Yarrow Ashbluff<br>Science 2   | 10:15-<br>11:00  |
| Writing | MISS Asiya Ankhet<br>Writing 3           | 11:00 -<br>12:00 |
| Lunch   |                                          | 12:00-<br>1:00   |
| History | Mr:Lichter<br>Aldine History 2           | 1:00-<br>1:45    |
| English | Proffessor Marie Waters<br>English 2     | 1:45-<br>2:30    |
| Choice  | Mr.Lichter<br>Aldine ART                 | 2:30 -<br>3:30   |